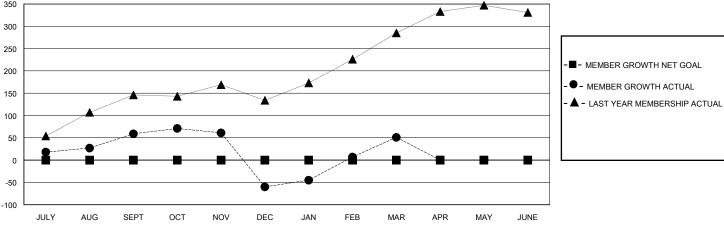

## District 201N5

Results as of: 3/31/2024

| GMT: | LOCATION AUST | RALIA | GMT CA |
|------|---------------|-------|--------|
|      |               | 11    |        |

| Clubs                 |               |           |               | Members               |                        |                         |                                                    |  |
|-----------------------|---------------|-----------|---------------|-----------------------|------------------------|-------------------------|----------------------------------------------------|--|
| RESULTS FOR 2023-2024 |               |           |               | RESULTS FOR 2023-2024 |                        |                         |                                                    |  |
| QUARTER               | NEW CLUB GOAL | NEW CLUBS | DROPPED CLUBS | QUARTER MEME          | BER GROWTH NET<br>GOAL | MEMBER GROWTH<br>ACTUAL | DROPPED<br>MEMBERS ACTUAL<br>(including transfers) |  |
| JULY/AUG/SEPT         | 0             | 2         | 0             | JULY/AUG/SEPT         | 0                      | 127                     | 61                                                 |  |
| OCT/NOV/DEC           | 1             | 0         | 0             | OCT/NOV/DEC           | 0                      | 64                      | 177                                                |  |
| JAN/FEB/MAR           | 0             | 0         | 0             | JAN/FEB/MAR           | 0                      | 174                     | 53                                                 |  |
| APR/MAY/JUNE          | 0             | 0         | 0             | APR/MAY/JUNE          | 0                      | 0                       | 0                                                  |  |

## GOALS AND ACTUAL MEMBERS CUMULATIVE

| DROPPED CLUBS: 0 |     | 52 CLUBS OF 81 ADDED 1 OR MORE | GENDER DISTRIBUTION             |                |     |
|------------------|-----|--------------------------------|---------------------------------|----------------|-----|
|                  |     | NEW MEMBERS                    | MALE                            | 1,162 (59.90%) |     |
|                  |     | 1                              | FEMALE                          | 776 (40.00%)   |     |
| DROPPED MEMBERS  |     |                                |                                 |                |     |
| DECEASED         | 7   | CLICK HERE FOR CUMULATIVE      | TOTAL FAMILY UNIT MEMBERS 2     |                | 260 |
| CLUB CANCELLED   | 0   | MEMBERSHIP DATA                |                                 |                |     |
| OTHER            | 284 |                                | FAMILY MEMBERS PAYING HALF DUES |                | 138 |
| TOTAL            | 291 |                                |                                 |                |     |