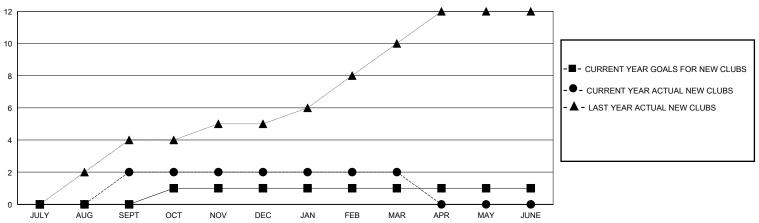

## District 201N5

Results as of: 3/31/2024

| GMT: | LOCATION AUST | RALIA | GMT CA |
|------|---------------|-------|--------|
|      |               | 11    |        |

| Clubs                 |               |           |               | Members               |                        |                         |                                                    |  |
|-----------------------|---------------|-----------|---------------|-----------------------|------------------------|-------------------------|----------------------------------------------------|--|
| RESULTS FOR 2023-2024 |               |           |               | RESULTS FOR 2023-2024 |                        |                         |                                                    |  |
| QUARTER               | NEW CLUB GOAL | NEW CLUBS | DROPPED CLUBS | QUARTER MEME          | BER GROWTH NET<br>GOAL | MEMBER GROWTH<br>ACTUAL | DROPPED<br>MEMBERS ACTUAL<br>(including transfers) |  |
| JULY/AUG/SEPT         | 0             | 2         | 0             | JULY/AUG/SEPT         | 0                      | 127                     | 61                                                 |  |
| OCT/NOV/DEC           | 1             | 0         | 0             | OCT/NOV/DEC           | 0                      | 64                      | 177                                                |  |
| JAN/FEB/MAR           | 0             | 0         | 0             | JAN/FEB/MAR           | 0                      | 174                     | 53                                                 |  |
| APR/MAY/JUNE          | 0             | 0         | 0             | APR/MAY/JUNE          | 0                      | 0                       | 0                                                  |  |

## GOALS AND ACTUAL NEW CLUBS CUMULATIVE